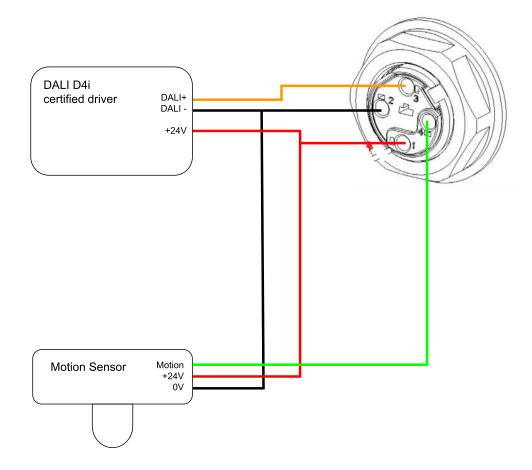

## Wiring diagram for a D4i compliant LED driver

 The 24VDC AUX power supply output must have a minimum output power rating better than the combined power consumption for AirGlow and the sensor used. Please consult data sheet for sensor and AirGlow for further details.