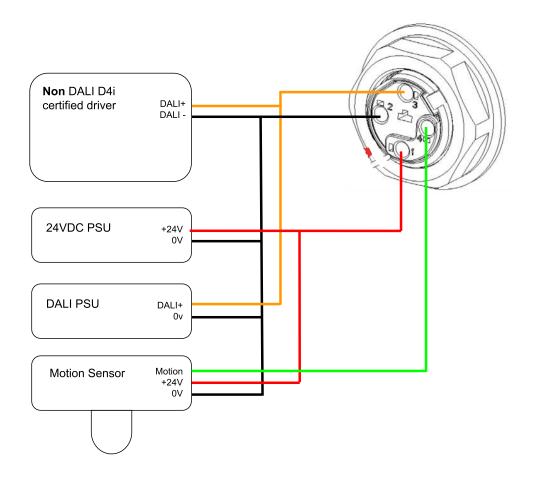

## Wiring diagram for a non D4i compliant LED driver

- Note that a DALI PSU must be used for proper operation
- The 24VDC power supply must have a minimum output power rating better than the combined power consumption for AirGlow and the sensor used. Please consult data sheet for sensor and AirGlow for further details.