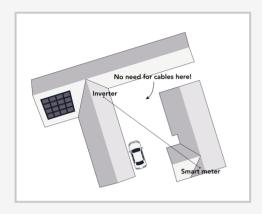

### **REPLACE YOUR CABLE WITH** W-MODBUS

With the solar industry booming, there's a call for more efficient installation services. Switching from traditional Modbus RTU cables to wireless technology between the smart meter and inverter cuts installation time and eases troubleshooting.

W-Modbus replaces the Modbus RTU cable with a reliable wireless mesh - it eliminates time-consuming installation planning, cabling, daisy-chaining and trouble-shooting.

Avoiding cabling has never been easier.

#### CONNECT YOUR INVERTER AND SMART METER WIRELESSLY

With W-Modbus you do not need a cable between the inverter and smart meter. Mount one W-Modbus next to the inverter as your gateway and one next to the smart meter as your node. With just a few installation steps you have a wireless connection.