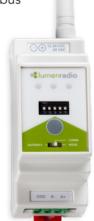

## solar installations



### **REPLACE YOUR CABLE WITH** W-MODBUS

With the solar industry booming, there's a call for more efficient installation services. Switching from traditional Modbus RTU cables to wireless technology between the smart meter and inverter cuts installation time and eases troubleshooting.

W-Modbus replaces the Modbus RTU cable with a reliable wireless mesh - it eliminates time-consuming installation planning, cabling, daisy-chaining and trouble-shooting.

Avoiding cabling has never been easier.

#### FOR YOUR NEXT INSTALLATION YOU NEED:

2 x DIN rail power supply

2 x W-Modbus DIN rail (for maximum range) or 2 x W-Modbus wall mount or one of each.



Verify your installation with the LumenRadio W-Modbus app







**DIN RAIL POWER SUPPLY** 



W-MODBUS **DIN RAIL** 



W-MODBUS WALL MOUNT





#### QUICK AND EASY **INSTALLATION**

The plug-and-play capabilities significantly reduce installation time so projects can be carried out quicker, at lower cost and with less complexity.



#### **INCREASED PROJECT** CAPACITY

Wireless control in solar installations enables time for additional projects, increasing revenue potential, turning time saved into profit earned.



#### SIMPLIFIED COST **PLANNING**

With a wireless installation you know the exact cost and work involved so project planning and bidding becomes quicker and more accurate.



#### CONNECT YOUR INVERTER AND SMART METER WIRELESSLY

With W-Modbus you do not need a cable betwe