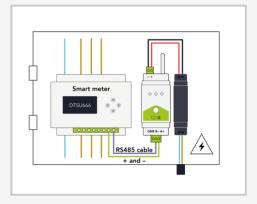

#### CONNECT YOUR INVERTER AND SMART METER WIRELESSLY

With W-Modbus you do not need a cable between the inverter and smart meter. Mount one W-Modbus next to the inverter as your gateway and one next to the smart meter as your node. With just a few installation steps you have a wireless connection.

#### FOR YOUR NEXT INSTALLATION YOU NEED:

2 x DIN rail power supply

2 x W-Modbus DIN rail (for maximum range) or 2 x W-Modbus wall mount or one of each.

Verify your installation with the LumenRadio W-Modbus app

**DIN RAIL POWER SUPPLY** 

W-MODBUS **DIN RAIL** 

W-MODBUS WALL MOUNT