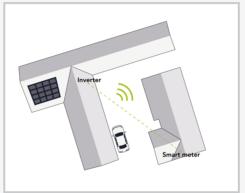

#### CONNECT YOUR INVERTER AND SMART METER WIRELESSLY

With W-Modbus you do not need a cable between the inverter and smart meter. Mount one W-Modbus next to the inverter as your gateway and one next to the smart meter as your node. With just a few installation steps you have a wireless connection.

Range – up to 500 meters (line of sight) per hop in the mesh network.