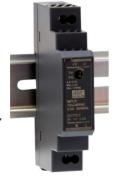

#### FOR YOUR NEXT INSTALLATION YOU NEED:

2 x DIN rail power supply

2 x W-Modbus DIN rail (for maximum range) or 2 x W-Modbus wall mount or one of each.

Verify your installation with the LumenRadio W-Modbus app

**DIN RAIL POWER SUPPLY** 

W-MODBUS **DIN RAIL** 

W-MODBUS WALL MOUNT