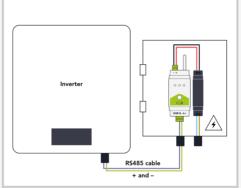

#### CONNECT YOUR INVERTER AND SMART METER WIRELESSLY

With W-Modbus you do not need a cable between the inverter and smart meter. Mount one W-Modbus next to the inverter as your gateway and one next to the smart meter as your node. With just a few installation steps you have a wireless connection.

#### FOR YOUR NEXT INSTALLATION YOU NEED:

2 x DIN rail power supply

2 x W-Modbus DIN rail (for maximum range) or 2 x W-Modbus wall mount or one of each.

Verify your installation with the LumenRadio W-Modbus app

**DIN RAIL POWER SUPPLY** 

W-MODBUS **DIN RAIL** 

W-MODBUS WALL MOUNT