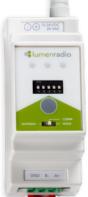

solar installations



### **REPLACE YOUR CABLE WITH** W-MODBUS

With the solar industry booming, there's a call for more efficient installation services. Switching from traditional Modbus RTU cables to wireless technology between the smart meter and inverter cuts installation time and eases troubleshooting.

W-Modbus replaces the Modbus RTU cable with a reliable wireless mesh - it eliminates time-consuming installation planning, cabling, daisy-chaining and trouble-shooting.

Avoiding cabling has never been easier.

#### FOR YOUR NEXT INSTALLATION YOU NEED:

2 x DIN rail power supply

2 x W-Modbus DIN rail (for maximum range) or 2 x W-Modbus wall mount or one of each.



Verify your installation with the LumenRadio W-Modbus app







**DIN RAIL POWER SUPPLY** 



W-MODBUS **DIN RAIL** 



W-MODBUS WALL MOUNT





#### QUICK AND EASY **INSTALLATION**

The plug-and-play capabilities significantly reduce installation time so projects can be carried out quicker, at lower cost and with less complexity.



#### **INCREASED PROJECT** CAPACITY

Wireless control in solar installations enables time for additional projects, increasing revenue potential, turning time saved into profit earned.



#### SIMPLIFIED COST **PLANNING**

With a wireless installation you know the exact cost and work involved so project planning and bidding becomes quicker and more accurate.



#### CONNECT YOUR INVERTER AND SMART METER WIRELESSLY

With W-Modbus you do not need a cable between the inverter and smart meter. Mount one W-Modbus next to the inverter as your gateway and one next to the smart meter