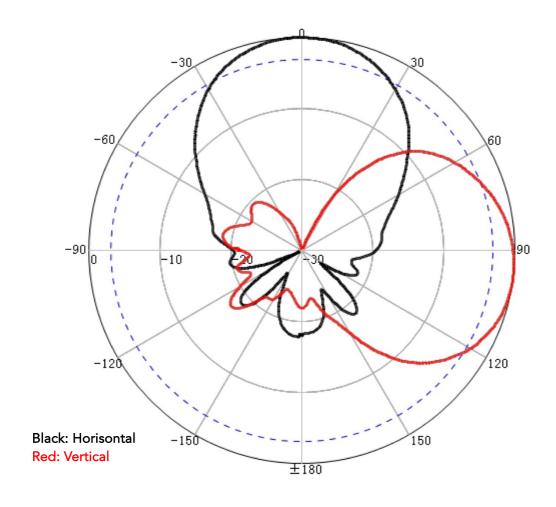

### **Electrical specifications**

| Frequency             | 2400 – 2500 MHz        |
|-----------------------|------------------------|
| Gain                  | 12 dBi                 |
| Polarization          | Vertical or Horizontal |
| Vertical beam width   | 53°                    |
| Horizontal beam width | 54°                    |
| Maximum input power   | 200 W                  |
| Impedance             | 50 Ohms                |
| VSWR                  | 1.5:1                  |
| Lightning protection  | DC Ground              |

## RF antenna pattern

VAT reg. no: SE556761749201